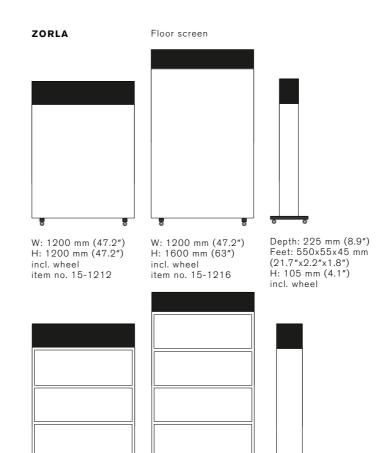

W: 1200 mm (47.2") H: 1370 mm (53.9") with shelf incl. wheel item no. 15-1213-H

W: 1200 mm (47.2") H: 1720mm (67.7") with shelf incl. wheel item no. 15-1217-H

Depth: 345 mm (13.6") Feet: 550x55x45 mm (21.7"x2.2"x1.8") H: 105 mm (4.1") incl. wheel

#### DIMENSIONS

Width: Height: Height with shelf: Option with metal foot height decrease to: Depth: Depth with shelf: Wooden foot Metal foot plate

1200, 1600, 1800 mm (47.2, 63, 70.9") 1200, 1600 mm (47.2", 63") 1370, 1720 mm (53.9", 67.7")

> 1100, 1500 mm (43.3, 59") 225 mm (8.9 345 mm (13.64 50x550x100 mm (1.9x21.6x3.9' 240x400x6 mm (9.4x15.7x0.23'

> > Item no. 97-AP-120-4 Item no. 97-AP-120-3