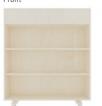

#### STANDARD COLOURS FOR WHEELS

Black and Grey

Oak

Zorla with shelf Front

## Room dividers

Zorla is a mobile floor screen with sound absorbing effects, perfect for reducing noise in open room constellations. The top wooden box can be filled with natural or fake plants to make it a decorative piece of furniture, making it especially useful in schools and offices.