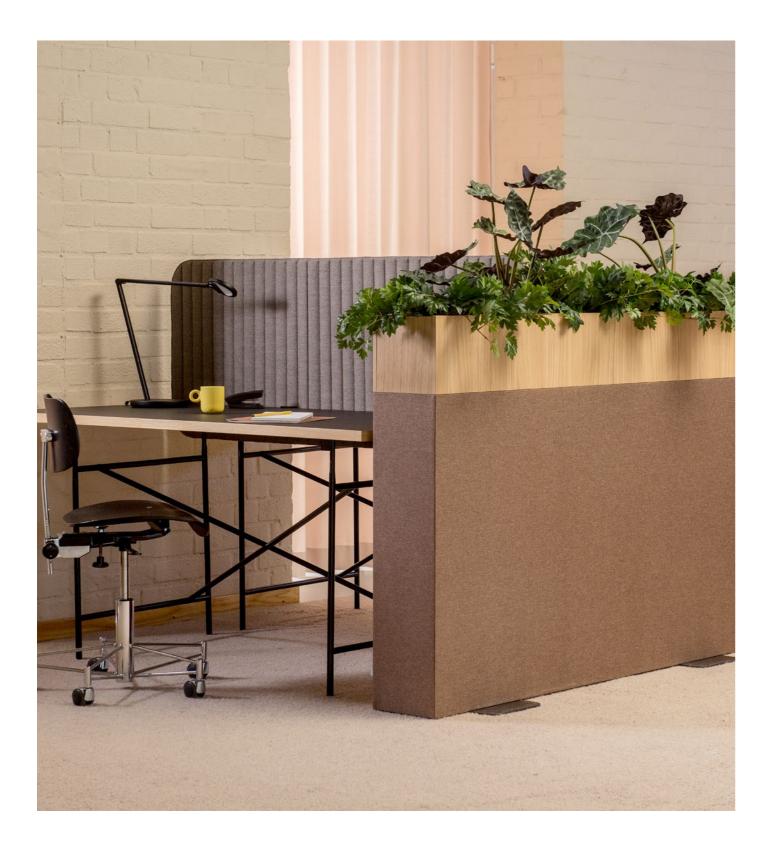

## Room dividers

Zorla is a mobile floor screen with sound absorbing effects, perfect for reducing noise in open room constellations. The top wooden box can be filled with natural or fake plants to make it a decorative piece of furniture, making it especially useful in schools and offices.