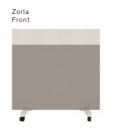

### Zorla

## Room dividers

Zorla is a mobile floor screen with sound absorbing effects, perfect for reducing noise in open room constellations. The top wooden box can be filled with natural or fake plants to make it a decorative piece of furniture, making it especially useful in schools and offices.