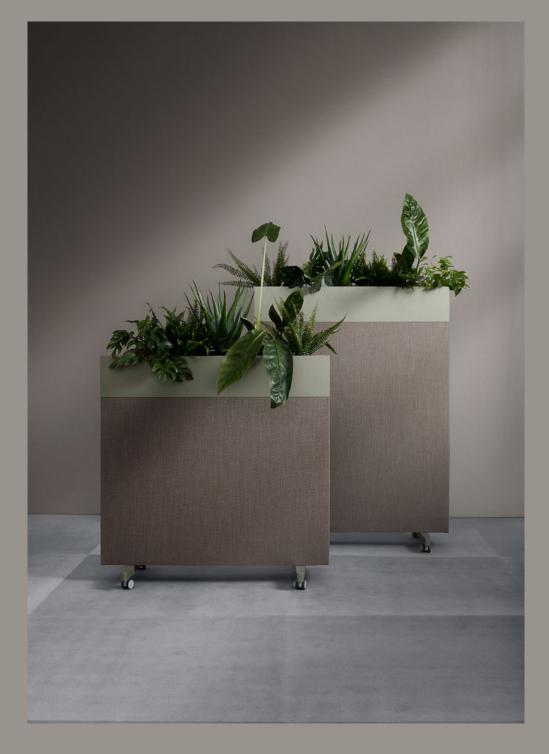

## Room dividers

Zorla is a mobile floor screen with sound absorbing effects, perfect for reducing noise in open room constellations. The top wooden box can be filled with natural or fake plants to make it a decorative piece of furniture, making it especially useful in schools and offices.

#### DESIGN

Body made of wood, panels filled with stone wool. Exterior surface in fabric. Base with locking wheels.

#### STANDARD COLOUR OF PLANT BOX

White

Black

Option - custom NCS colour

The base is the same colour as the box